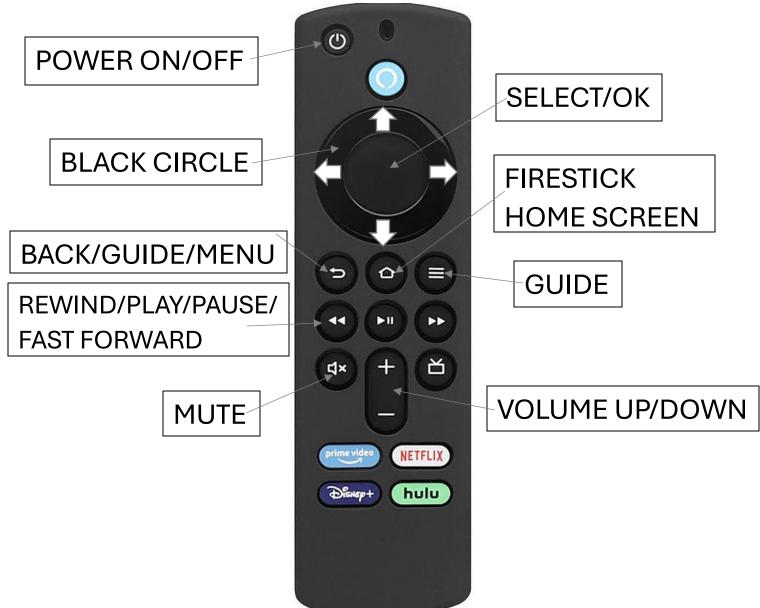

POWER ON/OFF- TURNS TV ON/OFF

<u>GUIDE/BACK – PRESS WHILE ON A SHOW TO PULL UP THE GUIDE</u>

WHILE IN THE GUIDE PRESS THREE TIMES TO GET BACK TO CURRENT CHANNEL

WHILE IN THE GUIDE PRESS AND HOLD TO GET TO CURRENT TIME

**VOLUME UP/DOWN - CONTROLS THE VOLUME** 

MUTE - MUTES OR UNMUTES THE TV

<u>SELECT/OK – WHILE IN THE GUIDE; PRESS ONCE TO SELECT CHANNEL (PULLS UP INFO), PRESS A SECOND TIME TO VIEW THE CHANNEL</u>

BLACK CIRCLE - WHILE IN A SHOW GO UP/DOWN BY ONE CHANNEL AT A TIME

WHILE IN THE GUIDE GO UP OR DOWN A CHANNEL BY 1 AT A TIME, PRESS AND HOLD TO SCROLL

<u>FIRESTICK HOME SCREEN-</u> IF YOU PRESS THIS BUTTON IT WILL TAKE YOU OUT OF THE PELLA FIBER TV APP, YOU WILL HAVE TO SELECT THE PELLA FIBER APP AGAIN TO GET BACK IN

REWIND/PLAY/PAUSE/FAST FORWARD- LEFT ARROWS REWIND, PLAY/PAUSE DOES JUST THAT, RIGHT ARROWS FAST FORWARD